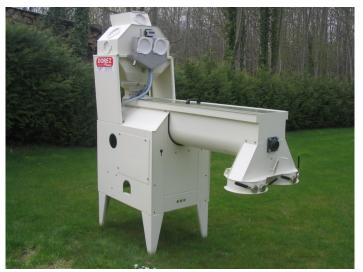

# SEED TREATER

## DOREZ

#### All models of seed treater have:

An horizontal mixer with rubber paddles for a smooth handling of the seeds and a constant progress of the seeds with the product to obtain the best coating.

Mechanical or electronic seed weighing scale for a constant seedflow and a proportional product injection.