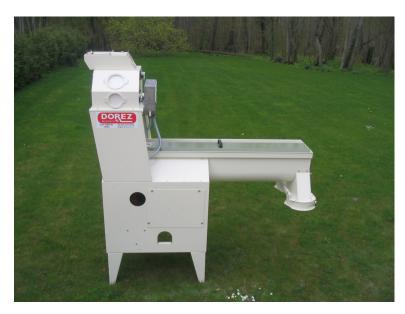

#### All models of seed treater have:

An horizontal mixer with rubber paddles for a smooth handling of the seeds and a constant progress of the seeds with the product to obtain the best coating.

Mechanical or electronic seed weighing scale for a constant seedflow and a proportional product injection.

A falling box up to the weighing scale slow down the seed flow for a proper work of the scale without seed flow interaction. In **OPTION**, a by-pass up to the seed treater, allow to clean the circuit and to stop seed treatment when the quantity of treated seeds is obtained. The by-pass is activated either manually or electrically with a jack.

**Product injection** on the seeds is done by a repartition box within the seeds go through metallic threads. The product is leaking along these threads and coat the seeds when they go through.