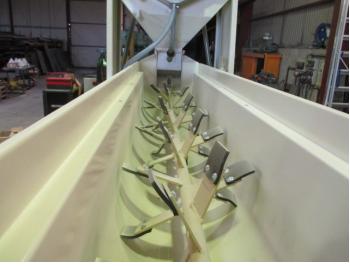

#### All models of seed treater have:

An horizontal mixer with rubber paddles for a smooth handling of the seeds and a constant progress of the seeds with the product to obtain the best coating.

Mechanical or electronic seed weighing scale for a constant seedflow and a proportional product injection.

**Product injection** on the seeds is done by a repartition box within the seeds go through metallic threads. The product is leaking along these threads and coat the seeds when they go through.