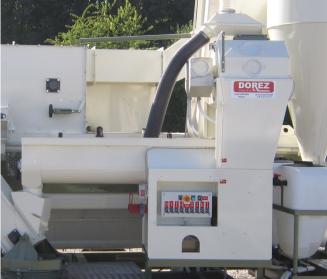

#### **Product doserate measurement** can be done in 2 ways:

<u>Measuring spoons</u>: Each tipping of the weighing scale triggers the tipping of a spoon which delivers a given amount of product.

<u>Direct Injection Dorez</u>, <u>patented</u>: Pumps driven electronically.