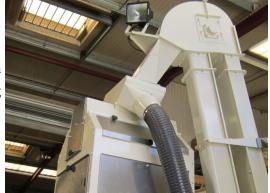

A falling box up to the weighing scale slow down the seed flow for a proper work of the scale without seed flow interaction. In **OPTION**, a by-pass up to the seed treater, allow to clean the circuit and to stop seed treatment when the quantity of treated seeds is obtained. The by-pass is activated either manually or electrically with a jack.

**Product injection** on the seeds is done by a repartition box within the seeds go through metallic threads. The product is leaking along these threads and coat the seeds when they go through.