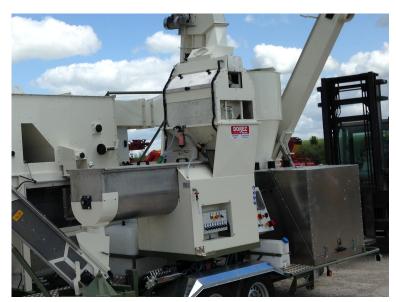

#### All models of seed treater have:

An horizontal mixer with rubber paddles for a smooth handling of the seeds and a constant progress of the seeds with the product to obtain the best coating.

Mechanical or electronic seed weighing scale for a constant seedflow and a proportional product injection.

A falling box up to the weighing scale slow down the seed flow for a proper work of the scale without seed flow interaction. In **OPTION**, a by-pass up to the seed treater, allow to clean the circuit and to stop seed treatment when the quantity of treated seeds is obtained. The by-pass is activated either manually or electrically with a jack.

**Product injection** on the seeds is done by a repartition box within the seeds go through metallic threads. The product is leaking along these threads and coat the seeds when they go through.

#### **Product doserate measurement** can be done in 2 ways:

<u>Measuring spoons</u>: Each tipping of the weighing scale triggers the tipping of a spoon which delivers a given amount of product.

<u>Direct Injection Dorez</u>, <u>patented</u>: Pumps driven electronically.